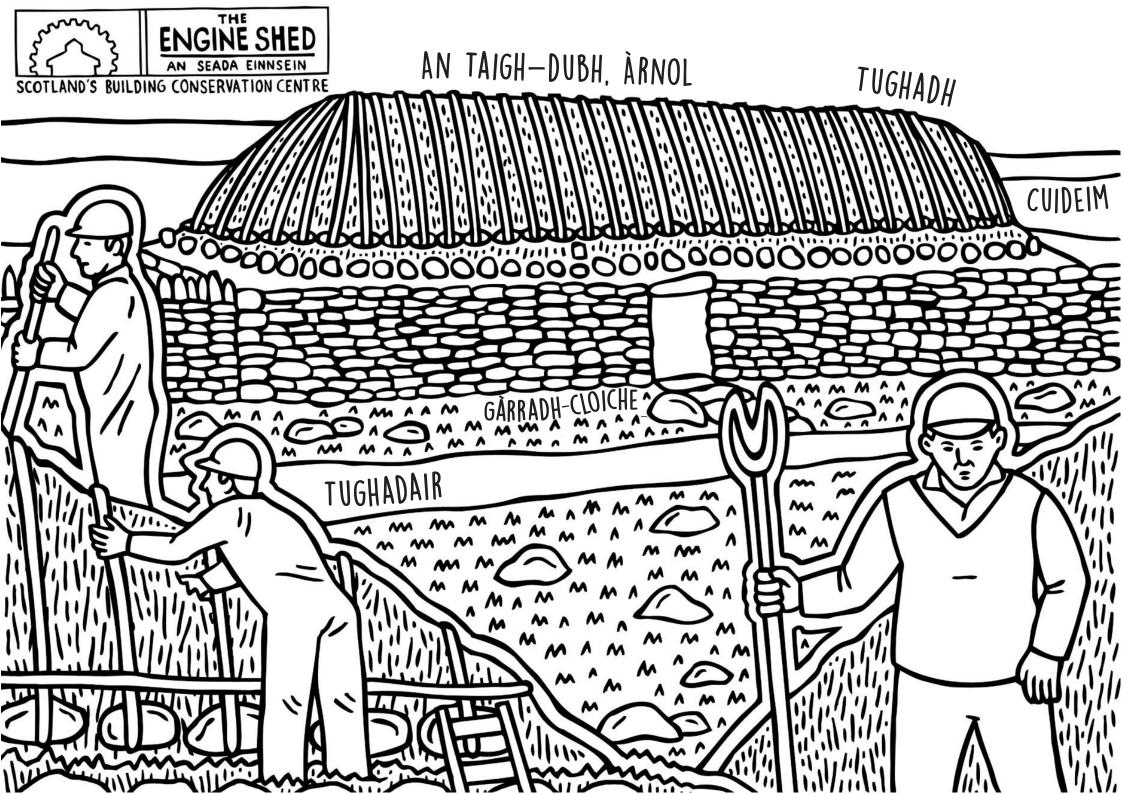

## AN TAIGH-DUBH, ÀRNOL

## Dè bha na taighean-dubha air a dhèanamh a-mach às?

Thèid lorg air na stuthan a bha air a chleachdadh airson nan taighean a thogail gu h-ionadail. Chaidh na ballaichean a thogail le clachan a bha air a chumail ri chèile le mortair làn pholl. Bha criadh agus poll cuideachd air mullach nam ballaichean. Chleachd iad fiodh airson structar a chur air a' mhullach a bha air a chòtachadh le tughadh. Fhad is a bha craobhan gu math gann anns na h-eileanan an iar, bhiodh teaghlaichean a' cleachdadh fiodh na cladaich.

Bha iad a' cleachdadh lusan mar fhraoich, connlach, agus feamainn airson an tughaidh, agus airson ròpan a bha a' cumail an tughadh stòlda air a' mhullach. Bha clachan air a chleachdadh airson cuideam a chumail sìos air na ròpan, agus airson dìon a chuir an aghaidh droch shìde. Bha teine-mòine ga chumail teth far an robh an teaghlach na chadal, agus far an dèan iad còcaire-achd. Eìrich an toit suas is gheibh e a-mach tro tholl sa mhullach.