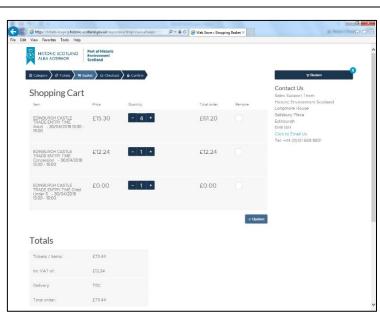

5. Make any amendments to the booking and click 'Checkout' when ready to proceed.

You will then be taken to the checkout page.

2. Expand the 'General Admission' section by clicking the on it, as shown above, if buying Edinburgh Castle tickets.

4. Click 'Select date/time', choose a date, and then enter the quantity next to each required ticket type.

When ready to proceed, click 'Add to Basket' button.

8. Confirmation Email

You should now have an email like the above in your inhox.