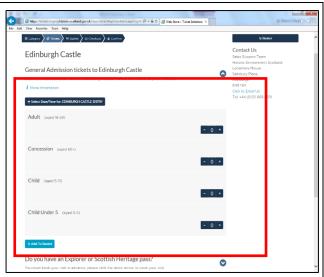

5. Make any amendments to the booking and click 'Checkout' when ready to proceed.

You will then be taken to the checkout page.

2. Expand the 'General Admission' section by clicking the on it, as shown above, if buying Edinburgh Castle tickets.

4. Click 'Select date/time', choose a date, and then enter the quantity next to each required ticket type.

When ready to proceed, click 'Add to Basket' button.

8. Confirmation Email

You should now have an email like the above in your inhox.