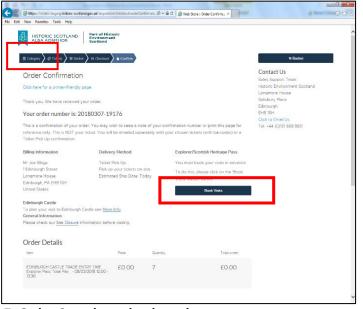

You <u>MUST</u> input your reference number into the 'GROUP REFERENCE NUMBER' field <u>before</u> you submit the order.

Click 'Confirm' or 'Cancel' to proceed or to go back and make changes to your order, when prompted.

Check for confirmation emails in your inbox and contact us on the details below if you do not receive them.

To place another order or to book visits to our sites for your explorer pass, please click on 'Category' or the 'Book Visits' button, as shown.