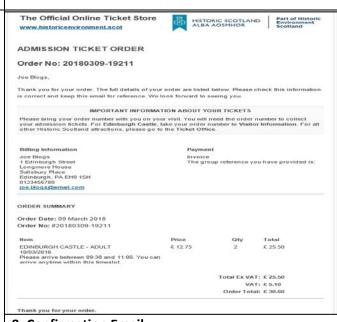

4. Click 'Select date/time', choose a date, and then enter the quantity next to each required ticket type.

When ready to proceed, click 'Add to Basket' button.

8. Confirmation Email

You should now have an email like the above in your inhox.

**PASSES ONLY:** This email does not guarantee access to our sites, you must also book your visit date using the booking guidance provided.

If you have questions on any aspect of Group Sales, please contact us at trade@hes.scot or 0131 668 8831.