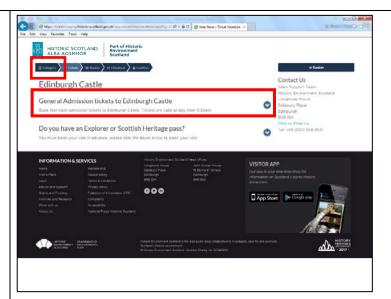

5. Make any amendments to the booking and click 'Checkout' when ready to proceed.

You will then be taken to the checkout page.

2. Expand the 'General Admission' section by clicking the on it, as shown above, if buying Edinburgh Castle tickets.

To buy tickets to another site click on the 'Category' button from the top navigation menu, also shown above.

6. Fill in your contact information on this page, agree to the terms and conditions and then click 'submit order'.

3. If you have clicked on the category button, please choose another site from this site list.

Then expand the 'General Admission' section for your chosen site, as shown in the previous screenshot.

7. Order Complete, thank you!