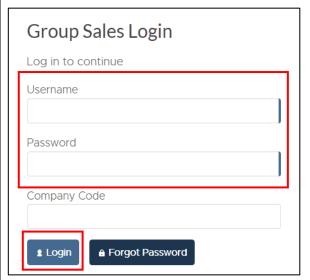

## **Historic Scotland Group Sales – Admission Ticket Purchase**

1. Log into your Group Sales account

For any questions regarding log ins, requesting additional log ins or for forgotten passwords, contact trade@hes.scot