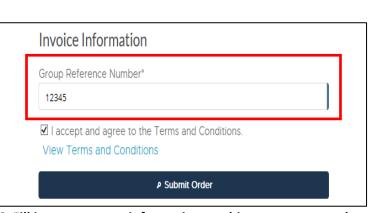

To buy tickets to another site click on the 'Category' button from the top navigation menu, also shown above.

6. Fill in your contact information on this page, agree to the terms and conditions and then click 'submit order'.

You <u>MUST</u> input your reference number into the 'GROUP REFERENCE NUMBER' field <u>before</u> you submit the order.

Click 'Confirm' or 'Cancel' to proceed or to go back and make changes to your order, when prompted.