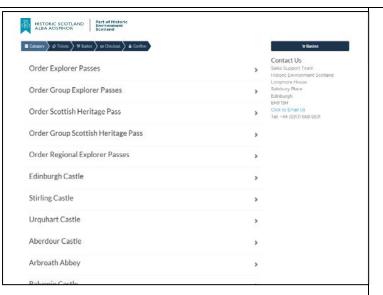

## **Historic Scotland Group Sales – Admission Ticket Purchase**

1. Log into your Group Sales account

For any questions regarding log ins, requesting additional log ins or for forgotten passwords, contact trade@hes.scot

To buy tickets to another site click on the 'Category' button from the top navigation menu, also shown above.

6. Fill in your contact information on this page, agree to the terms and conditions and then click 'submit order'.